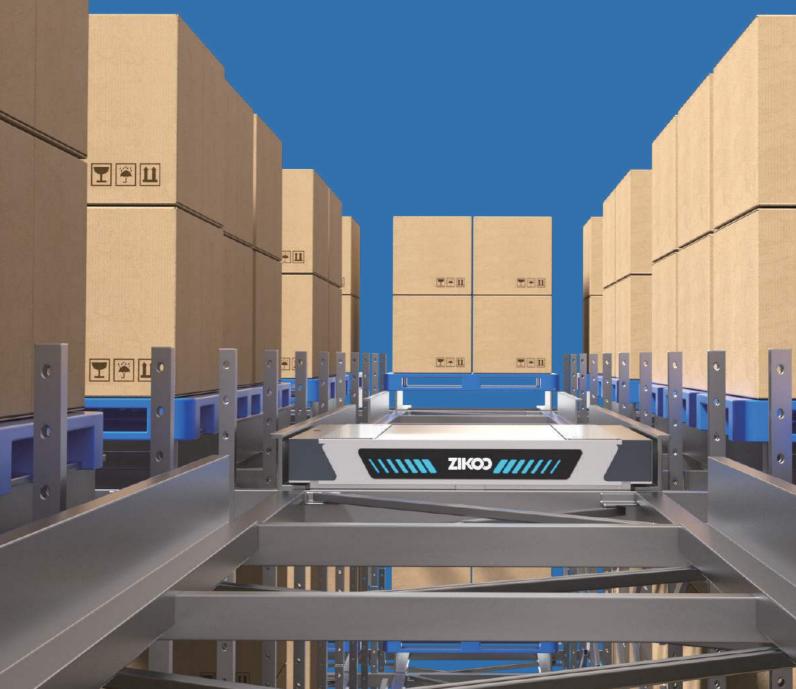

#### **Zikoo Solution**

The stereoscopic warehouse, equipped with a four-way shuttle system, spans an area of 1,260 square meters. It features 3-layer shelves with 1,272 storage locations, 6 four-way shuttles, and 2 elevators. It also includes one set of both IWMS and IWCS systems. Various smart logistics robots, a wireless network in the warehouse, a handheld operation APP, and other information systems are used to achieve internal connectivity and communication.