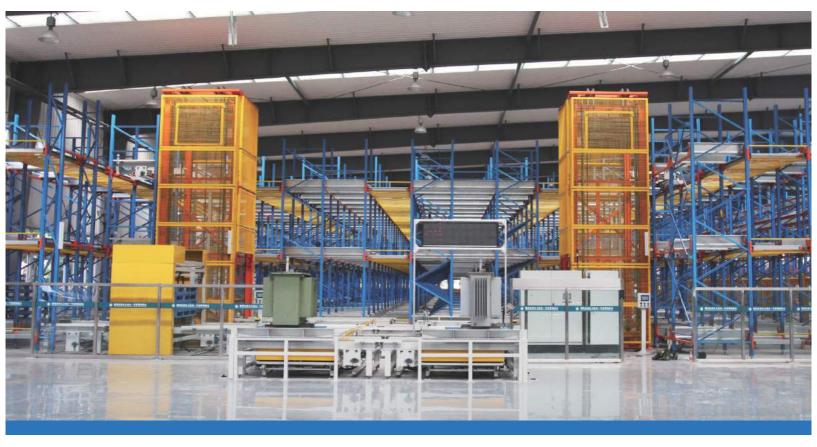

#### **Zikoo Solution**

The stereoscopic warehouse, equipped with a four-way shuttle system, spans an area of 1,260 square meters. It features 3-layer shelves with 1,272 storage locations, 6 four-way shuttles, and 2 elevators. It also includes one set of both IWMS and IWCS systems. Various smart logistics robots, a wireless network in the warehouse, a handheld operation APP, and other information systems are used to achieve internal connectivity and communication.

#### **Project Achievements**

Establish three different types of warehouses along with one storage system to enable smart "goods-to-person" picking. The Internet of Things and machine vision technology are used to achieve AI facial recognition, automatic matching, and error reporting. Information management is achieved by using the IWMS system, a handheld operation APP, and a smart large display.